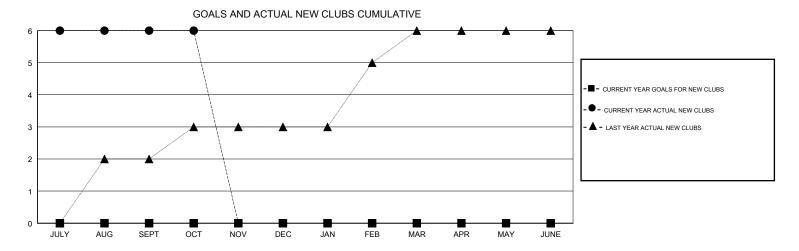

## N S SANKAR **LOCATION INDIA GMT CA** Clubs Members RESULTS FOR 2018-2019 RESULTS FOR 2018-2019 NEW CLUB GOAL NEW CLUBS DROPPED CLUBS MEMBER GROWTH NET MEMBER GROWTH DROPPED QUARTER QUARTER GOAL ACTUAL MEMBERS ACTUAL (including transfers) 0 6 2 200 472 81 JULY/AUG/SEPT JULY/AUG/SEPT 0 150 8 12 OCT/NOV/DEC OCT/NOV/DEC 0 0 0 0 0 100 JAN/FEB/MAR JAN/FEB/MAR 0 0 0 50 0 0 APR/MAY/JUNE APR/MAY/JUNE