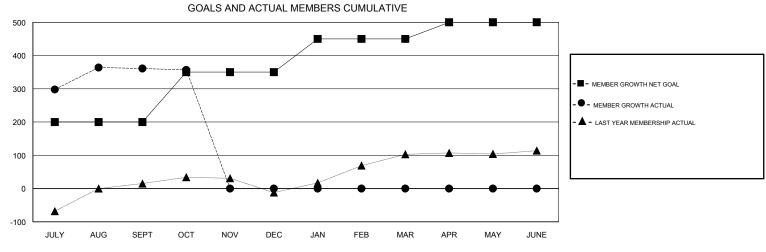

## N S SANKAR **LOCATION INDIA GMT CA** Clubs Members RESULTS FOR 2018-2019 RESULTS FOR 2018-2019 NEW CLUB GOAL NEW CLUBS DROPPED CLUBS MEMBER GROWTH NET MEMBER GROWTH DROPPED QUARTER QUARTER GOAL ACTUAL MEMBERS ACTUAL (including transfers) 0 6 2 200 472 81 JULY/AUG/SEPT JULY/AUG/SEPT 0 150 8 12 OCT/NOV/DEC OCT/NOV/DEC 0 0 0 0 0 100 JAN/FEB/MAR JAN/FEB/MAR 0 0 0 50 0 0 APR/MAY/JUNE APR/MAY/JUNE